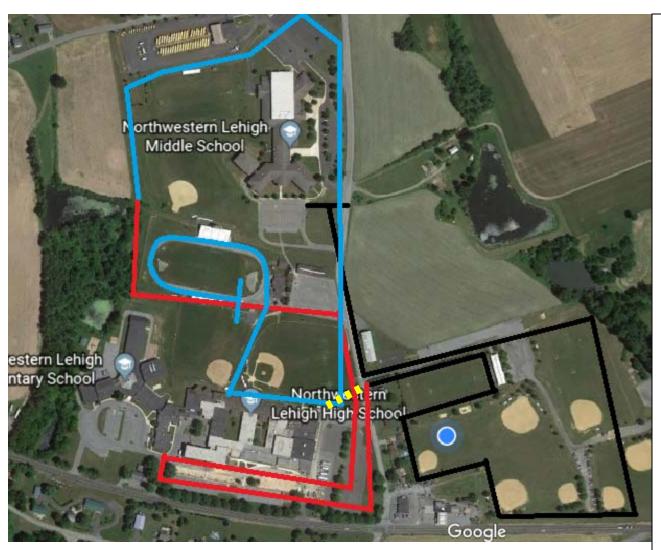

# NORTHWESTERN LEHIGH CROSS COUNTRY COURSE MAP

\*\*\*Middle School Course runs all the black line then the tail end of the blue line. After coming out of the Recreation Field Complex, they cross over at the dashed yellow line and pick up on blue around the baseball field and into stadium.

### 1st Mile

- Start near the practice football field behind the maintenance pole building and run parallel to Northwest Road.
- Make a Left into the Rec. Field Complex.
- Loop around the Rec. Fields back to Northwest Rd.

#### 2nd Mile

- Make a Left onto Northwest Road.
- Making a Right, follow the tree line parallel with Route 309.
- Loop around the H.S. parking lot back onto Northwest Road.
- Make a Left into the Stadium parking lot.
- Follow the fence line around the stadium.

### 3rd Mile

- Follow the course to the corner of the soccer field and follow the sideline of the field into the M.S. parking lot.
- Make a Right around the light post and shoot back onto Northwest Road.
- Follow Northwest Road back to the H.S. parking lot and make a Right.
- Follow the course down the ramp behind the high school.
- Make a Right in-between the baseball and softball fields.
- Make a Left back into the stadium.
- Finish with one complete revolution around the track (counter-clockwise).

\*The course will be marked with white paint.